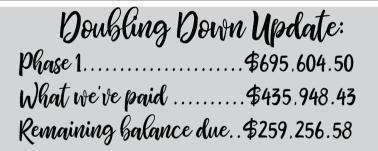

### OCTOBER 2024

SEPT 2024 | Month End Fiscal YTD |SEPT 2024

| Over/Short                    | \$10,002.59 | Over/Short  | \$ 39,414.35 | Over/Short  | \$ 79,599.16 |
|-------------------------------|-------------|-------------|--------------|-------------|--------------|
| GF Received MTD               | \$89,293.11 | GF Expenses | \$150,653.63 | GF Expenses | \$608,104.20 |
| MTD Budget<br>GF Received MTD | \$99,295.70 | GF Income   | \$190,067.98 | GF Income   | \$528,505.04 |